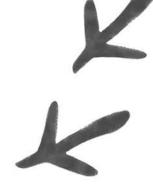

COMPASS

## Animal Tracks

41



BIRD TRACKS 2-2.5" long



#### MOOSE TRACKS 5-7" long



DEER TRACKS 2-3.5" long \*\*



CAT TRACKS 1-2" long

KEEP AN EYE OUT FOR ANIMAL TRACKS IN THE SNOW AND DIRT

| M Y        |     | đ                    | • U 1        | r C        |     |                     |
|------------|-----|----------------------|--------------|------------|-----|---------------------|
| NAME:      |     |                      |              |            |     |                     |
| DATE:      | _ / | _ /                  |              |            |     | F THE REAL PROPERTY |
| LOCATION:  |     |                      |              |            |     | 20                  |
| WEATHER:   |     | $\tilde{\mathbb{O}}$ | ዊ <u>ት</u> ያ | <b>Sta</b> | *** |                     |
| PLANTS:    |     |